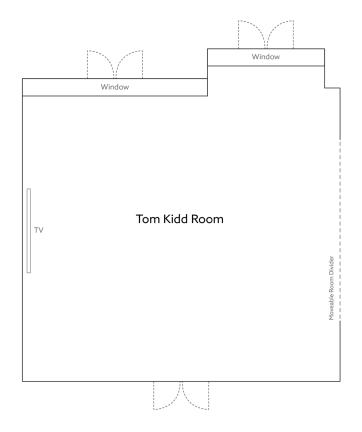

# **TOM KIDD ROOM**

#### **MEASUREMENTS**

| Room          | Area    | Length | Width | Height |
|---------------|---------|--------|-------|--------|
| Tom Kidd Room | 78.6 m² | 8.2 m  | 9.1 m | 3.39 m |

#### **CAPACITIES**

| Room Reception   |  | Dining    | Theatre |
|------------------|--|-----------|---------|
| Tom Kidd Room 80 |  | 50 Rounds | 50      |

| Classroom | Boardroom | U-Shape | Hollow Square | Cabaret |
|-----------|-----------|---------|---------------|---------|
| 30        | 24        | 24      | 24            | 30      |

| Room          | 240V 13A Sockets            | 3 Phase Power | Internet | AV Equipment        | AV Wall Controls |
|---------------|-----------------------------|---------------|----------|---------------------|------------------|
| Tom Kidd Room | 2 sockets and 2 data points | No            | Yes      | 75" Wall Mounted TV | Yes              |