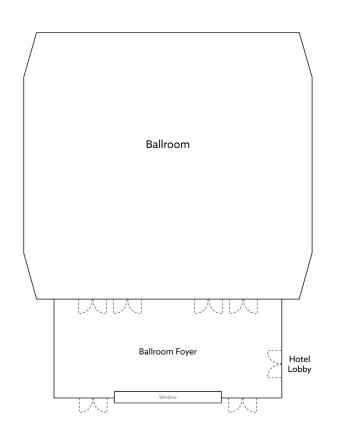

# **BALLROOM**

#### **MEASUREMENTS**

| Room     | Area   | Length | Width | Height |
|----------|--------|--------|-------|--------|
| Ballroom | 217 m² | 14.5 m | 15 m  | 3.3 m  |

#### **CAPACITIES**

| Room     | Reception | Dining                                  | Theatre |
|----------|-----------|-----------------------------------------|---------|
| Ballroom | 250       | 180 (Dinner only)<br>120 (Dinner dance) | 200     |

| Classroom | Boardroom | U-Shape | Hollow Square | Cabaret |
|-----------|-----------|---------|---------------|---------|
| 120       | 60        | 60      | 60            | 120     |

| Room     | 240V 13A Sockets            | 3 Phase Power | Internet | AV Equipment                               | AV Wall Controls |
|----------|-----------------------------|---------------|----------|--------------------------------------------|------------------|
| Ballroom | 8 sockets and 2 data points | No            | Yes      | N/A - Not inbuilt but available on request | No               |