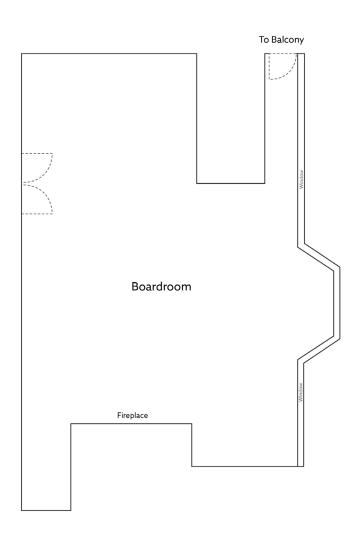

# **BOARDROOM**

#### **MEASUREMENTS**

| Room      | Area  | Length | Width | Height |
|-----------|-------|--------|-------|--------|
| Boardroom | 73 m² | 8.2 m  | 7.5 m | 3.3 m  |

#### **CAPACITIES**

| Room      | Dining | Boardroom |
|-----------|--------|-----------|
| Boardroom | 16     | 16        |

| Room      | 240V 13A Sockets           | 3 Phase Power |
|-----------|----------------------------|---------------|
| Boardroom | 4 sockets and 1 data point | No            |

| Internet | AV Equipment                               | AV Wall Controls |
|----------|--------------------------------------------|------------------|
| Yes      | N/A - Not inbuilt but available on request | No               |