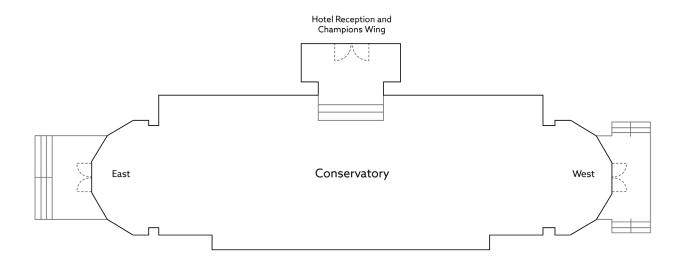

# **CONSERVATORY**

#### **MEASUREMENTS**

| Room         | Area                 | Length | Width  | Height |
|--------------|----------------------|--------|--------|--------|
| Conservatory | 205.9 m <sup>2</sup> | 11.5 m | 17.9 m | 3.2 m  |

## **CAPACITIES**

| Room         | Dining           | Theatre | Boardroom | Cabaret |
|--------------|------------------|---------|-----------|---------|
| Conservatory | 70 (Dinner only) | 190     | 50        | 42      |

| Room         | 240V 13A Sockets | 3 Phase Power | Internet | AV Equipment                               | AV Wall Controls |
|--------------|------------------|---------------|----------|--------------------------------------------|------------------|
| Conservatory |                  | No            | Yes      | N/A - Not inbuilt but available on request | No               |