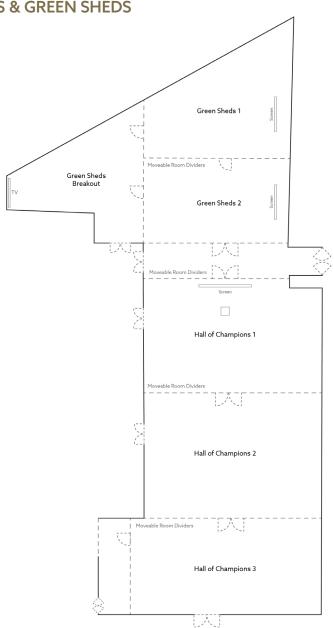

# **HALL OF CHAMPIONS & GREEN SHEDS**

# HALL OF CHAMPIONS & GREEN SHEDS

### **MEASUREMENTS**

| Room                               | Area                 | Length | Width  | Height      |
|------------------------------------|----------------------|--------|--------|-------------|
| Hall of Champions inc. Green Sheds | 662 m²               | 46.4 m | 14.8 m | 2.91/2.99 m |
| Hall of Champions 1                | 137.4 m²             | 9.5 m  | 14.8 m | 2.99 m      |
| Hall of Champions 2                | 150.1 m²             | 10.2 m | 14.8 m | 2.99 m      |
| Hall of Champions 3                | 131.7 m²             | 8.2 m  | 14.8 m | 2.99 m      |
| Hall of Champions<br>1 & 2         | 287.5 m²             | 19.7 m | 14.8 m | 2.99 m      |
| Hall of Champions<br>1, 2 & 3      | 419.2 m <sup>2</sup> | 27.9 m | 14.8 m | 2.99 m      |
| Green Sheds Whole                  | 264.4 m <sup>2</sup> | 12 m   | 23.5 m | 2.91 m      |
| Green Sheds<br>Breakout            | 80.5 m²              | -      | -      | 2.91 m      |
| Green Sheds 1                      | 99.3 m²              | 8.2 m  | 12.2 m | 2.91 m      |
| Green Sheds 2                      | 84.6 m²              | 7.1 m  | 12 m   | 2.91 m      |

#### **CAPACITIES**

| Room                                  | Reception | Dining                                  | Dining on<br>Sprigs | Theatre | Classroom | Boardroom | U-Shape | Cabaret |
|---------------------------------------|-----------|-----------------------------------------|---------------------|---------|-----------|-----------|---------|---------|
| Hall of Champions inc.<br>Green Sheds | 1000      | 550 (Dinner only)<br>480 (Dinner dance) | 600                 | 706     | 450       | N/A       | 108     | 328     |
| Hall of Champions 1                   | -         | 110 (Dinner only)<br>(Dinner dance)     | -                   | 132     | 90        | 36        | 33      | 96      |
| Hall of Champions 2                   | -         | 120 (Dinner only)<br>(Dinner dance)     | -                   | 163     | 78        | 36        | 33      | 96      |
| Hall of Champions 3                   | -         | 90 (Dinner only)<br>(Dinner dance)      | -                   | 146     | 72        | 36        | 36      | 72      |
| Hall of Champions<br>1 & 2            | -         | -                                       | -                   | 384     | 162       | 48        | 42      | -       |
| Green Sheds Whole                     | -         | (Dinner only)<br>(Dinner dance)         | -                   | 272     | -         | 36        | 36      | 90      |
| Green Sheds 1                         | -         | 80 (Dinner only)<br>(Dinner dance)      | -                   | 98      | 54        | 24        | 30      | 56      |
| Green Sheds 2                         | -         | 70 (Dinner only)<br>(Dinner dance)      | -                   | 104     | 54        | 24        | 30      | 56      |

| Room                                  | 240V 13A Sockets             | 3 Phase Power | Internet | AV Equipment                                                                                                            | AV Wall<br>Controls |
|---------------------------------------|------------------------------|---------------|----------|-------------------------------------------------------------------------------------------------------------------------|---------------------|
| Hall of Champions inc.<br>Green Sheds | 22 sockets and 2 data points | Yes           | Yes      | 1 x Inbuilt ceiling screen – 1.9m x 3.4m<br>2 x Inbuilt ceiling screen – 1.44m x 2.5m<br>3 x Inbuilt ceiling projectors | Yes                 |
| Hall of Champions<br>1, 2 & 3         | 16 sockets and 2 data points | Yes           | Yes      | 1 x Inbuilt ceiling screen – 1.9m x 3.4m<br>1 x Inbuilt ceiling projector                                               | Yes                 |
| Hall of Champions 1                   | 6 sockets and 2 data points  | Yes           | Yes      | 1 x Inbuilt ceiling screen – 1.9m x 3.4m<br>1 x Inbuilt ceiling projector                                               | Yes                 |
| Hall of Champions 2                   | 8 sockets and 2 data points  | No            | Yes      | N/A - Not inbuilt but available on request                                                                              | Yes                 |
| Hall of Champions 3                   | 2 sockets and 2 data points  | Yes           | Yes      | N/A - Not inbuilt but available on request                                                                              | Yes                 |
| Green Sheds Whole                     | 6 sockets and 2 data points  | No            | Yes      | 1 x 75" Wall Mounted TV<br>2 x Inbuilt ceiling screen – 1.9m x 3.4m<br>2 x Inbuilt ceiling projector                    | Yes                 |
| Green Sheds Breakout                  | 2 sockets and 2 data points  | No            | Yes      | 75" Wall Mounted TV                                                                                                     | Yes                 |
| Green Sheds 1                         | 2 sockets and 2 data points  | No            | Yes      | Inbuilt ceiling screen - 1.44m x 2.5m                                                                                   | Yes                 |
| Green Sheds 2                         | 2 sockets and 2 data points  | No            | Yes      | Inbuilt ceiling screen – 1.44m x 2.5m                                                                                   | Yes                 |